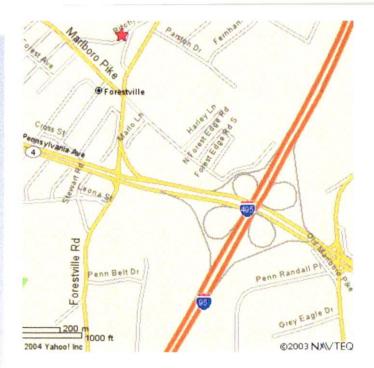

Located conveniently on Ritchie Road, immediately east of Marlboro Pike in Forestville, Maryland, the cemetery can be easily reached from suburban Maryland and Virginia communities and the District of Columbia.